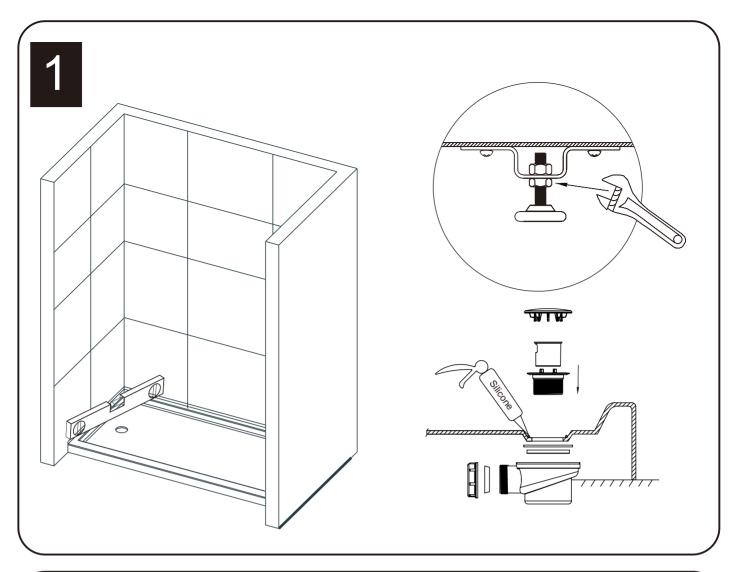

#### INSTALLATION OVER CERAMIC TILES

- If your shower door is to be installed over ceramic tiles, the tiles should lay completely under the wall jamb.
- Silicone should be used to seal the gap where the ceramic tiles meet the fixed panel.

#### NOTICE

- Caulking: no sealant is required inside the shower, unless otherwise stated.
- Some models are equipped with clear sealing gaskets.