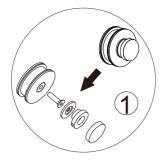

## PARTS LISTING

| ITEM | PARTS                 | DIAGRAM  | QTY |
|------|-----------------------|----------|-----|
| 1    | Roller                | <b>3</b> | 4   |
| 2    | Wall plugs            |          | 5   |
| 3    | Screw St4x30/St5x40   | •        | 5   |
| 4    | Anti jumping knob     | <b>O</b> | 4   |
| 5    | Door seal             |          | 4   |
| 6    | Sliding door          |          | 1   |
| 7    | Towel bar             |          | 1   |
| 8    | Anti-splash threshold | L        | 1   |
| 9    | Floor guide cover cap | 9        | 1   |