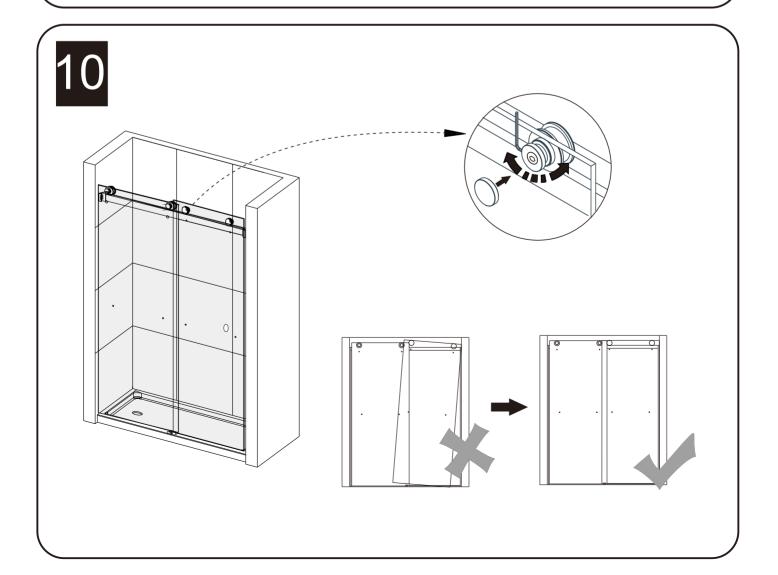

### **GENERAL INSTRUCTIONS**

- · Read this manual carefully and completely before proceeding.
- It is recommended that you wear safety glasses at all times during the installation.