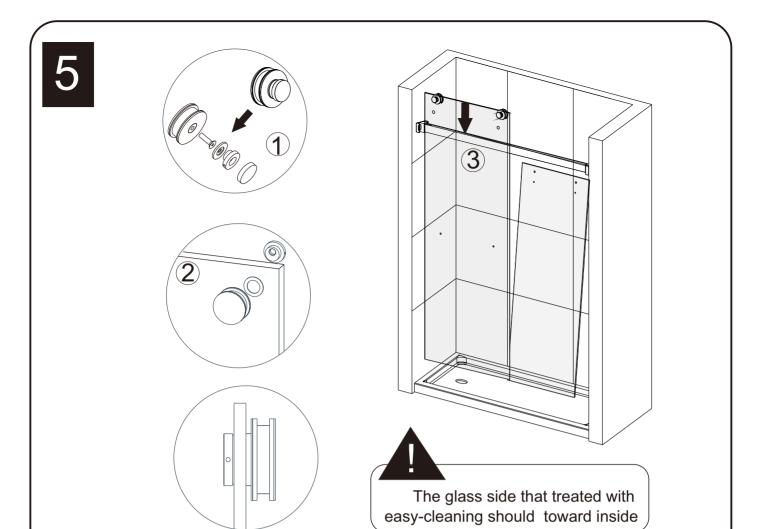

/b> | 4   |
| 5    | Door seal             |          | 4   |
| 6    | Sliding door          |          | 1   |
| 7    | Towel bar             |          | 1   |
| 8    | Anti-splash threshold | L        | 1   |
| 9    | Floor guide cover cap | 9        | 1   |

| ITEM | PARTS                | DIAGRAM | QTY |
|------|----------------------|---------|-----|
| 10   | Floor guide          |         | 1   |
| 11   | Rail                 |         | 1   |
| 12   | Anti-collision block |         | 4   |
| 13   | Wall mount bracket   |         | 2   |
| 14   | Guide rail bracket   | Î       | 2   |
| 15   | Sliding door         |         | 1   |
| 16   | Towel bar            |         | 1   |
|      |                      |         |     |
|      |                      |         |     |





























The glass side that treated with easy-cleaning should toward inside