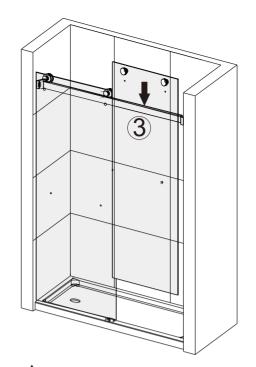

| Door seal             |          | 4   |
| 6    | Sliding door          |          | 1   |
| 7    | Towel bar             |          | 1   |
| 8    | Anti-splash threshold | L        | 1   |
| 9    | Floor guide cover cap | 9        | 1   |

| ITEM | PARTS                | DIAGRAM | QTY |
|------|----------------------|---------|-----|
| 10   | Floor guide          |         | 1   |
| 11   | Rail                 |         | 1   |
| 12   | Anti-collision block |         | 4   |
| 13   | Wall mount bracket   |         | 2   |
| 14   | Guide rail bracket   | Î       | 2   |
| 15   | Sliding door         |         | 1   |
| 16   | Towel bar            |         | 1   |
|      |                      |         |     |
|      |                      |         |     |





























The glass side that treated with easy-cleaning should toward inside