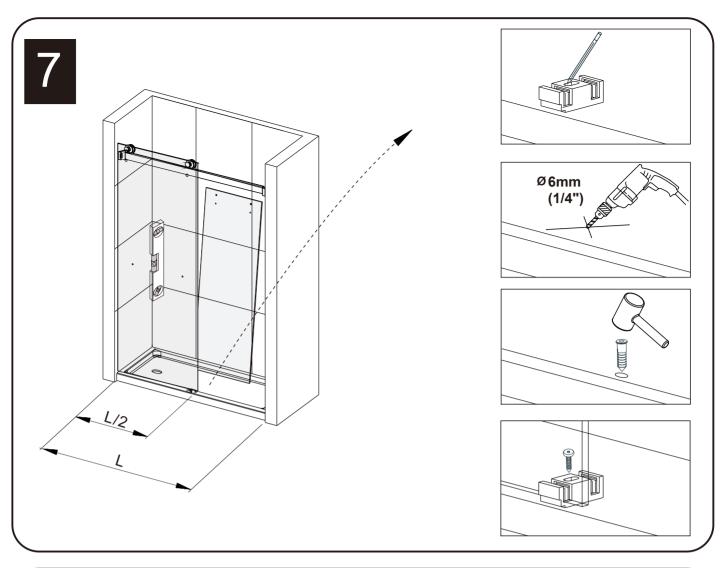

| 4   |
| 5    | Door seal             |          | 4   |
| 6    | Sliding door          |          | 1   |
| 7    | Towel bar             |          | 1   |
| 8    | Anti-splash threshold | L        | 1   |
| 9    | Floor guide cover cap | 9        | 1   |

| ITEM | PARTS                | DIAGRAM | QTY |
|------|----------------------|---------|-----|
| 10   | Floor guide          |         | 1   |
| 11   | Rail                 |         | 1   |
| 12   | Anti-collision block |         | 4   |
| 13   | Wall mount bracket   |         | 2   |
| 14   | Guide rail bracket   | Î       | 2   |
| 15   | Sliding door         |         | 1   |
| 16   | Towel bar            |         | 1   |
|      |                      |         |     |
|      |                      |         |     |





























The glass side that treated with easy-cleaning should toward inside