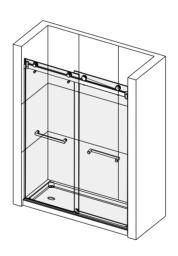

gaskets.

#### CARE FOR YOUR SHOWER DOOR

- Never use scouring powder pads or sharp instruments on metal pieces or glass panels.
- An occasional wiping down with a mild soap diluted in water is all that is needed to keep the panels and metal parts looking new.
- We recommend wiping the glass panels with a squeegee after each use.

### **TOOLS REQUIRED**

| SPIRIT LEVEL | POWER DRILL  | PENCIL                              | SILICONE | MALLET         |
|--------------|--------------|-------------------------------------|----------|----------------|
| TAPE MEASURE | SCREW DRIVER | 6mm&8mm(1/4" & 5/16")<br>DRILL BITS | HACKSAW  | SAFETY GLASSES |

 $<sup>\</sup>mbox{\ensuremath{\mbox{\$}}}$  Use a 6mm(1/4") drill bit for ceramic when drilling into ceramic tiles

## **CHOOSE A CONFIGURATION**





## PARTS LISTING



| ITEM | PARTS                 | DIAGRAM  | QTY |
|------|-----------------------|----------|-----|
| 1    | Roller                | <b>3</b> | 4   |
| 2    | Wall plugs            |          | 5   |
| 3    | Screw St4x30/St5x40   | •        | 5   |
| 4    | Anti jumping knob     | <b>O</b> | 4   |
| 5    | Door seal             |          | 4   |
| 6    | Sliding door          |          | 1   |
| 7    | Towel bar             |          | 1   |
| 8    | Anti-splash threshold | L        | 1   |
| 9    | Floor guide cover cap | 9        | 1   |

| ITEM | PARTS                | DIAGRAM | QTY |
|------|----------------------|---------|-----|
| 10   | Floor guide          |         | 1   |
| 11   | Rail                 |         | 1   |
| 12   | Anti-collision block |