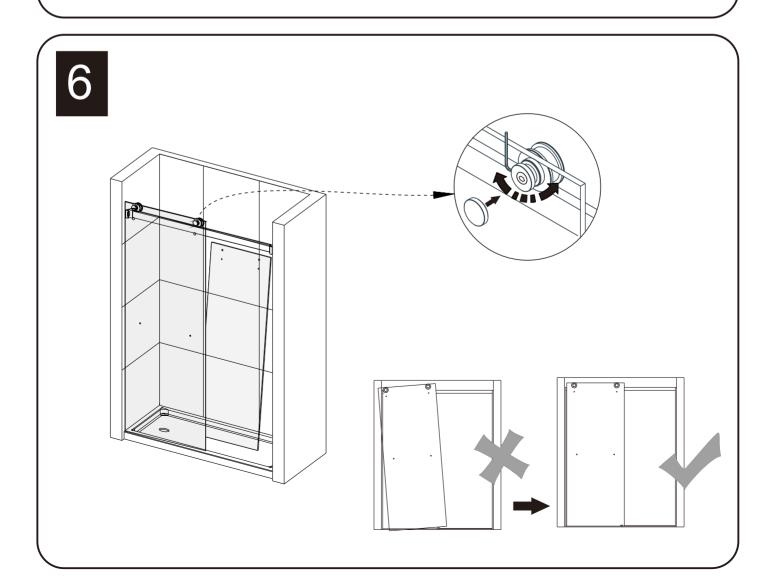

> | 4   |
| 5    | Door seal             |          | 4   |
| 6    | Sliding door          |          | 1   |
| 7    | Towel bar             |          | 1   |
| 8    | Anti-splash threshold | L        | 1   |
| 9    | Floor guide cover cap | 9        | 1   |

| ITEM | PARTS                | DIAGRAM | QTY |
|------|----------------------|---------|-----|
| 10   | Floor guide          |         | 1   |
| 11   | Rail                 |         | 1   |
| 12   | Anti-collision block |         | 4   |
| 13   | Wall mount bracket   |         | 2   |
| 14   | Guide rail bracket   | Î       | 2   |
| 15   | Sliding door         |         | 1   |
| 16   | Towel bar            |         | 1   |
|      |                      |         |     |
|      |                      |         |     |





























The glass side that treated with easy-cleaning should toward inside