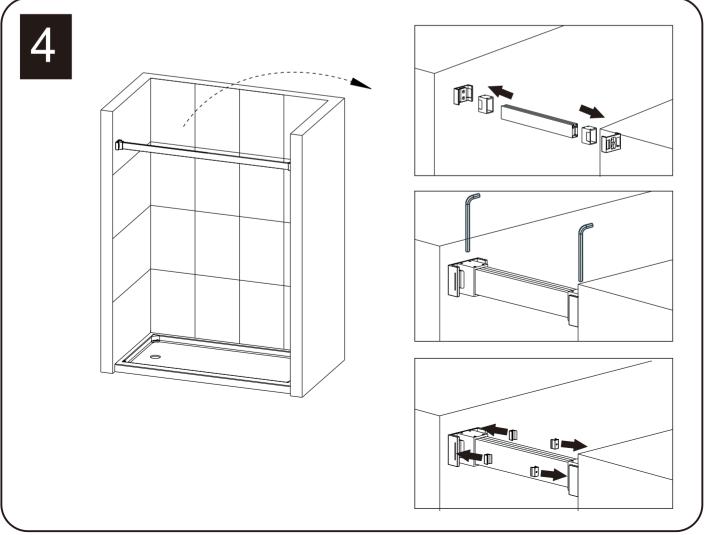

O</b> | 4   |
| 5    | Door seal             |          | 4   |
| 6    | Sliding door          |          | 1   |
| 7    | Towel bar             |          | 1   |
| 8    | Anti-splash threshold | L        | 1   |
| 9    | Floor guide cover cap | 9        | 1   |

| ITEM | PARTS                | DIAGRAM | QTY |
|------|----------------------|---------|-----|
| 10   | Floor guide          |         | 1   |
| 11   | Rail                 |         | 1   |
| 12   | Anti-collision block |         | 4   |
| 13   | Wall mount bracket   |         | 2   |
| 14   | Guide rail bracket   | Î       | 2   |
| 15   | Sliding door         |         | 1   |
| 16   | Towel bar            |         | 1   |
|      |                      |         |     |
|      |                      |         |     |





























The glass side that treated with easy-cleaning should toward inside