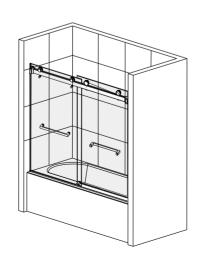

skets.

#### CARE FOR YOUR SHOWER DOOR

- Never use scouring powder pads or sharp instruments on metal pieces or glass panels.
- An occasional wiping down with a mild soap diluted in water is all that is needed to keep the panels and metal parts looking new.
- We recommend wiping the glass panels with a squeegee after each use.

### **TOOLS REQUIRED**

| SPIRIT LEVEL | POWER DRILL  | PENCIL                              | SILICONE | MALLET         |
|--------------|--------------|-------------------------------------|----------|----------------|
| TAPE MEASURE | SCREW DRIVER | 6mm&8mm(1/4" & 5/16")<br>DRILL BITS | HACKSAW  | SAFETY GLASSES |

 $<sup>\</sup>mbox{\ensuremath{\mbox{\$}}}$  Use a 6mm(1/4") drill bit for ceramic when drilling into ceramic tiles

## **CHOOSE A CONFIGURATION**





## PARTS LISTING



| ITEM | PARTS                 | DIAGRAM  | QTY |
|------|-----------------------|----------|-----|
| 1    | Roller                | <b>3</b> | 4   |
| 2    | Wall plugs            |          | 5   |
| 3    | Screw St4x30/St5x40   | •        | 5   |
| 4    | Anti jumping knob     | <b>O</b> | 4   |
| 5    | Door seal             |          | 4   |
| 6    | Sliding door          |          | 1   |
| 7    | Towel bar             |          | 1   |
| 8    | Anti-splash threshold | L        | 1   |
| 9    | Floor guide cover cap | 9        | 1   |

| ITEM | PARTS                | DIAGRAM | QTY |
|------|----------------------|---------|-----|
| 10   | Floor guide          |         | 1   |
| 11   | Rail                 |         | 1   |
| 12   | Anti-collision block |