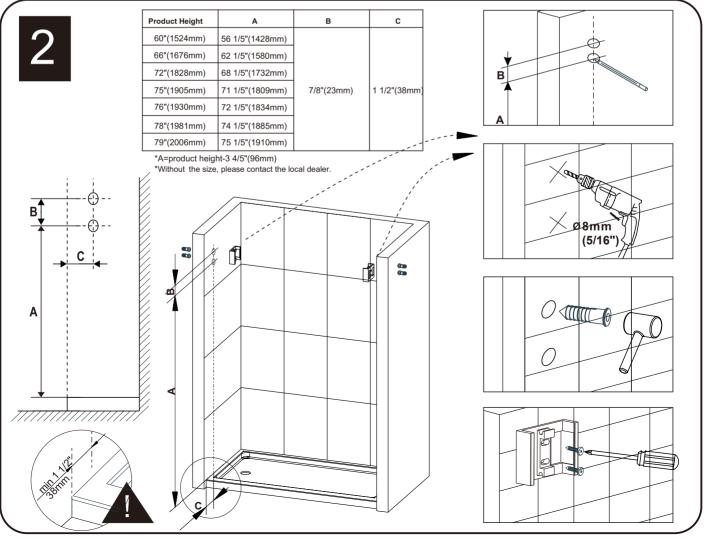

 $<sup>\</sup>mbox{\ensuremath{\mbox{\$}}}$  Use a 6mm(1/4") drill bit for ceramic when drilling into ceramic tiles