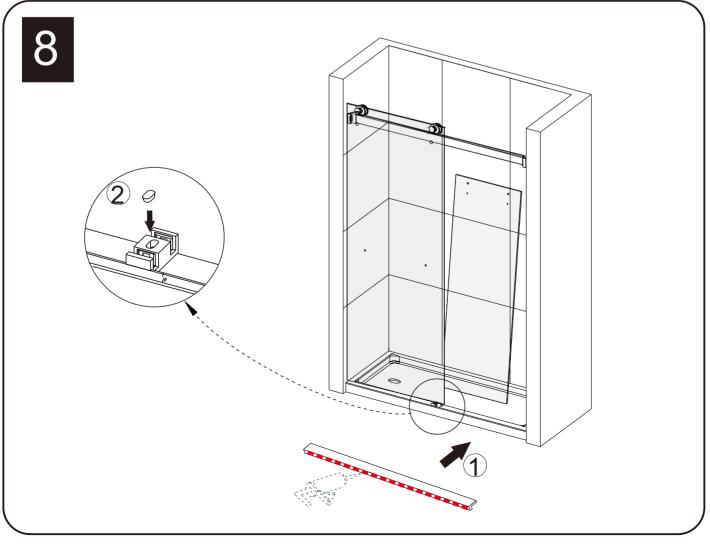

4   |
| 5    | Door seal             |          | 4   |
| 6    | Sliding door          |          | 1   |
| 7    | Towel bar             |          | 1   |
| 8    | Anti-splash threshold | L        | 1   |
| 9    | Floor guide cover cap | 9        | 1   |

| ITEM | PARTS                | DIAGRAM | QTY |
|------|----------------------|---------|-----|
| 10   | Floor guide          |         | 1   |
| 11   | Rail                 |         | 1   |
| 12   | Anti-collision block |         | 4   |
| 13   | Wall mount bracket   |         | 2   |
| 14   | Guide rail bracket   | Î       | 2   |
| 15   | Sliding door         |         | 1   |
| 16   | Towel bar            |         | 1   |
|      |                      |         |     |
|      |                      |         |     |





























The glass side that treated with easy-cleaning should toward inside