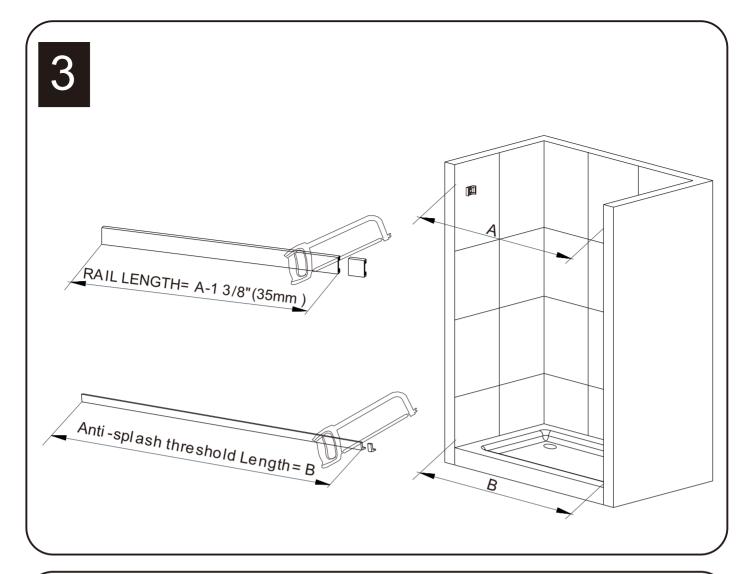

b>O</b> | 4   |
| 5    | Door seal             |          | 4   |
| 6    | Sliding door          |          | 1   |
| 7    | Towel bar             |          | 1   |
| 8    | Anti-splash threshold | L        | 1   |
| 9    | Floor guide cover cap | 9        | 1   |

| ITEM | PARTS                | DIAGRAM | QTY |
|------|----------------------|---------|-----|
| 10   | Floor guide          |         | 1   |
| 11   | Rail                 |         | 1   |
| 12   | Anti-collision block |         | 4   |
| 13   | Wall mount bracket   |         | 2   |
| 14   | Guide rail bracket   | Î       | 2   |
| 15   | Sliding door         |         | 1   |
| 16   | Towel bar            |         | 1   |
|      |                      |         |     |
|      |                      |         |     |





























The glass side that treated with easy-cleaning should toward inside