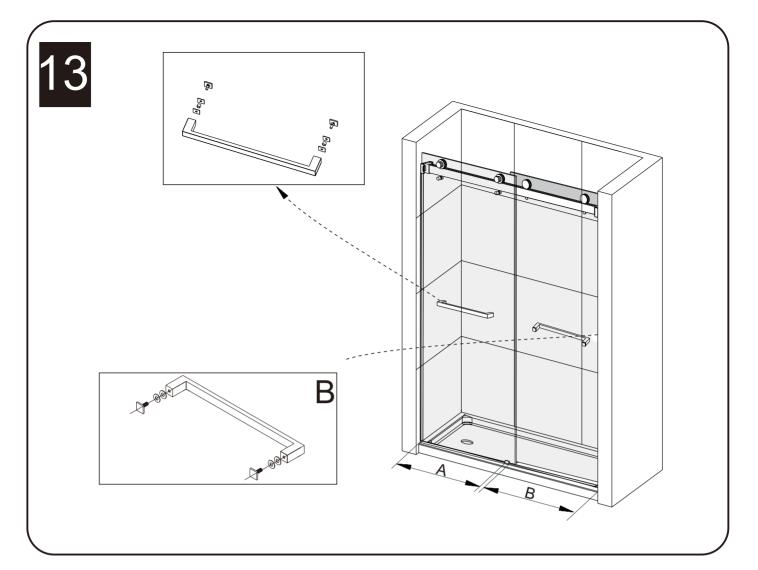

## PARTS LISTING

| ITEM | PARTS                 | DIAGRAM  | QTY |
|------|-----------------------|----------|-----|
| 1    | Roller                | <b>3</b> | 4   |
| 2    | Wall plugs            |          | 5   |
| 3    | Screw St4x30/St5x40   | •        | 5   |
| 4    | Anti jumping knob     | <b>O</b> | 4   |
| 5    | Door seal             |          | 4   |
| 6    | Sliding door          |          | 1   |
| 7    | Towel bar             |          | 1   |
| 8    | Anti-splash threshold | L        | 1   |
| 9    | Floor guide cover cap | 9        | 1   |

| ITEM | PARTS                | DIAGRAM | QTY |
|------|----------------------|---------|-----|
| 10   | Floor guide          |         | 1   |
| 11   | Rail                 |         | 1   |
| 12   | Anti-collision block |         | 4   |
| 13   | Wall mount bracket   |         | 2   |
| 14   | Guide rail bracket   | Î       | 2   |
| 15   | Sliding door         |         | 1   |
| 16   | Towel bar            |         | 1   |
|      |                      |         |     |
|      |                      |         |     |