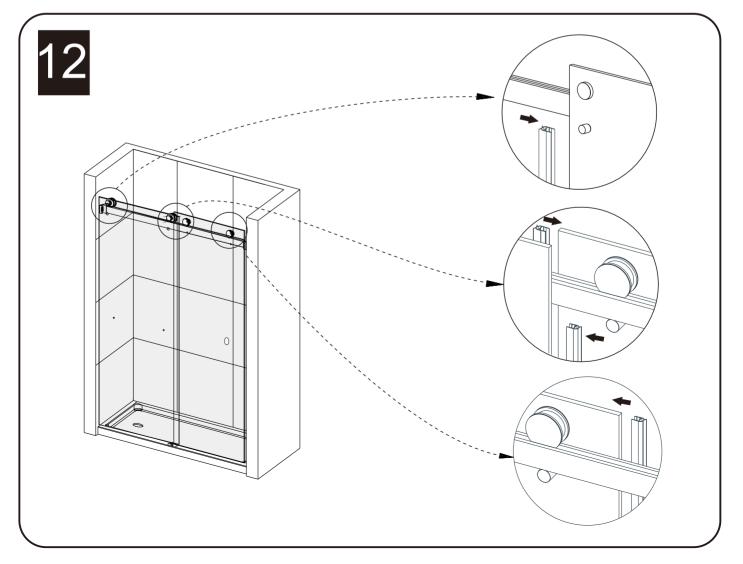

### **GENERAL INSTRUCTIONS**

- · Read this manual carefully and completely before proceeding.
- It is recommended that you wear safety glasses at all times during the installation.