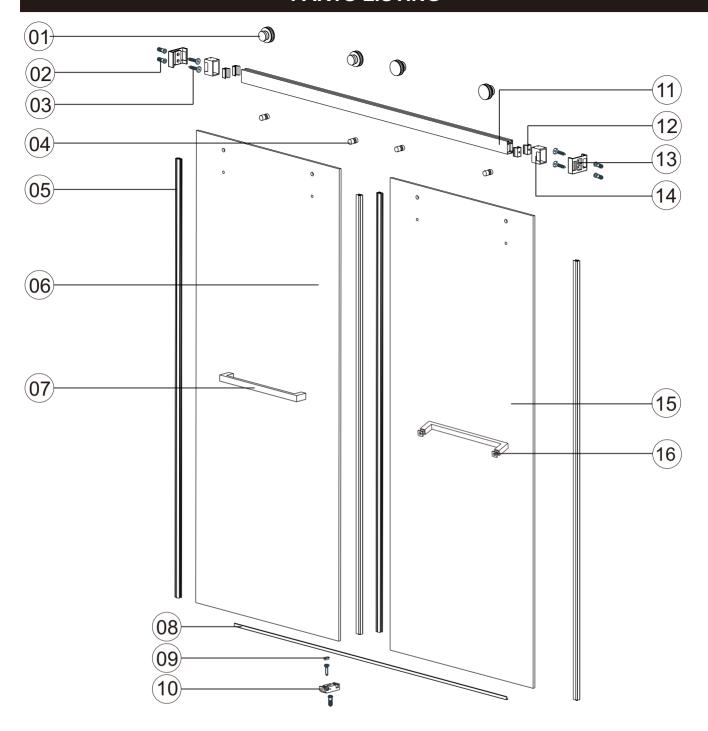

## PARTS LISTING

| ITEM | PARTS                 | DIAGRAM  | QTY |
|------|-----------------------|----------|-----|
| 1    | Roller                | <b>3</b> | 4   |
| 2    | Wall plugs            |          | 5   |
| 3    | Screw St4x30/St5x40   | •        | 5   |
| 4    | Anti jumping knob     | <b>O</b> | 4   |
| 5    | Door seal             |          | 4   |
| 6    | Sliding door          |          | 1   |
| 7    | Towel bar             |          | 1   |
| 8    | Anti-splash threshold | L        | 1   |
| 9    | Floor guide cover cap | 9        | 1   |

| ITEM | PARTS                | DIAGRAM | QTY |
|------|----------------------|---------|-----|
| 10   | Floor guide          |         | 1   |
| 11   | Rail                 |         | 1   |
| 12   | Anti-collision block |         | 4   |
| 13   | Wall mount bracket   |         | 2   |
| 14   | Guide rail bracket   | Î       | 2   |
| 15   | Sliding door         |         | 1   |
| 16   | Towel bar            |         | 1   |
|      |                      |         |     |
|      |                      |         |     |