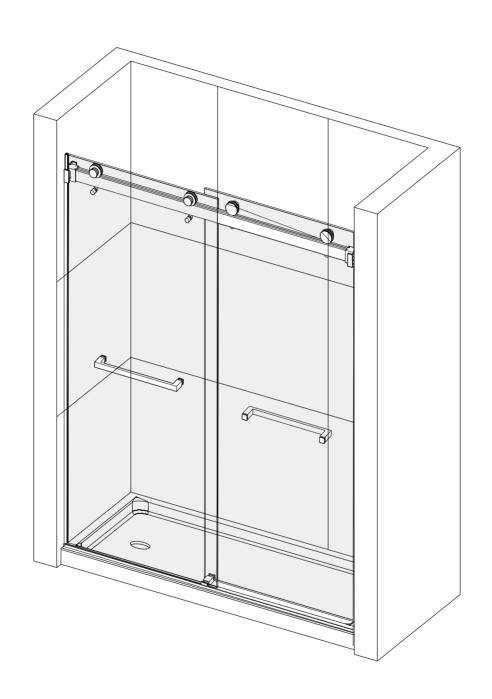

# **INSTRUCTION MANUAL**





# Please keep this manual and product code number for future reference and for ordering replacement parts if necessary.

### **GENERAL INSTRUCTIONS**

- · Read this manual carefully and completely before proceeding.
- It is recommended that you wear safety glasses at all times during the installation.

#### INSTALLATION OVER CERAMIC TILES

- If your shower door is to be installed over ceramic tiles, the tiles should lay completely under the wall jamb.
- Silicone should be used to seal the gap where the ceramic tiles meet the fixed panel.

#### NOTICE

- Caulking: no sealant is required inside the shower, unless otherwise stated.
- Some models are equipped with clear sealing gaskets.

#### CARE FOR YOUR SHOWER DOOR

- Never use scouring powder pads or sharp instruments on metal pieces o