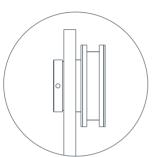

## PARTS LISTING

| ITEM | PARTS                 | DIAGRAM  | QTY |
|------|-----------------------|----------|-----|
| 1    | Roller                | <b>3</b> | 4   |
| 2    | Wall plugs            |          | 5   |
| 3    | Screw St4x30/St5x40   | •        | 5   |
| 4    | Anti jumping knob     | <b>O</b> | 4   |
| 5    | Door seal             |          | 4   |
| 6    | Sliding door          |          | 1   |
| 7    | Towel bar             |          | 1   |
| 8    | Anti-splash threshold | L        | 1   |
| 9    | Floor guide cover cap | 9        | 1   |