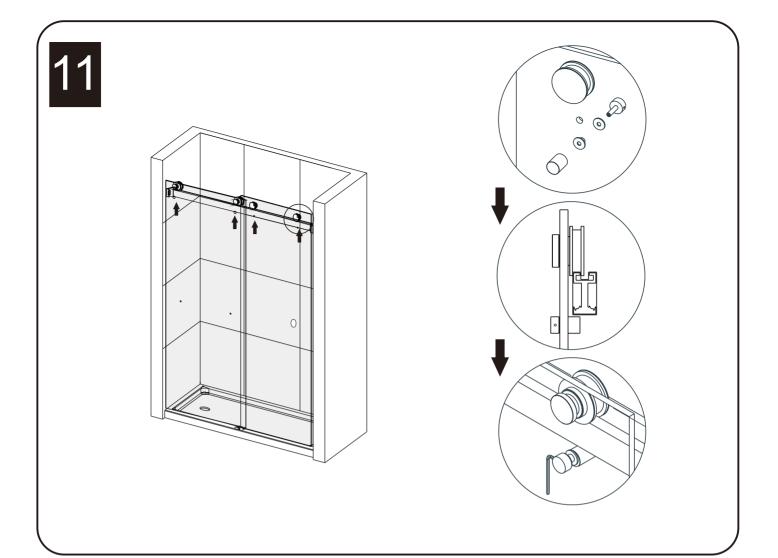

### **GENERAL INSTRUCTIONS**

- · Read this manual carefully and completely before proceeding.
- It is recommended that you wear safety glasses at all times during the installation.