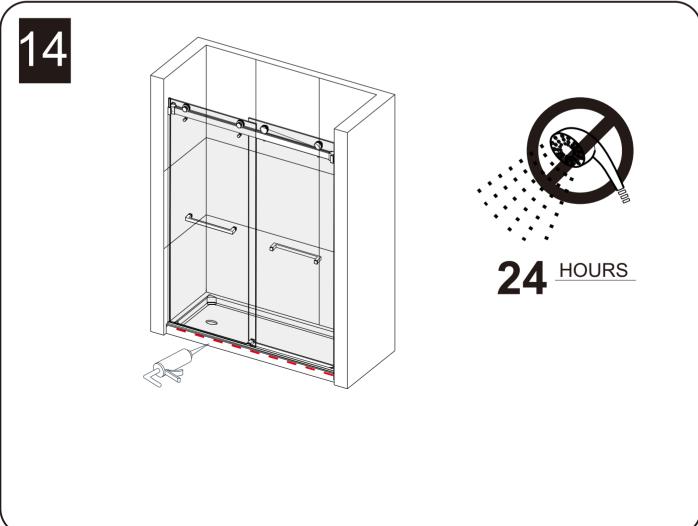

#### NOTICE

- Caulking: no sealant is required inside the shower, unless otherwise stated.
- Some models are equipped with clear sealing gaskets.