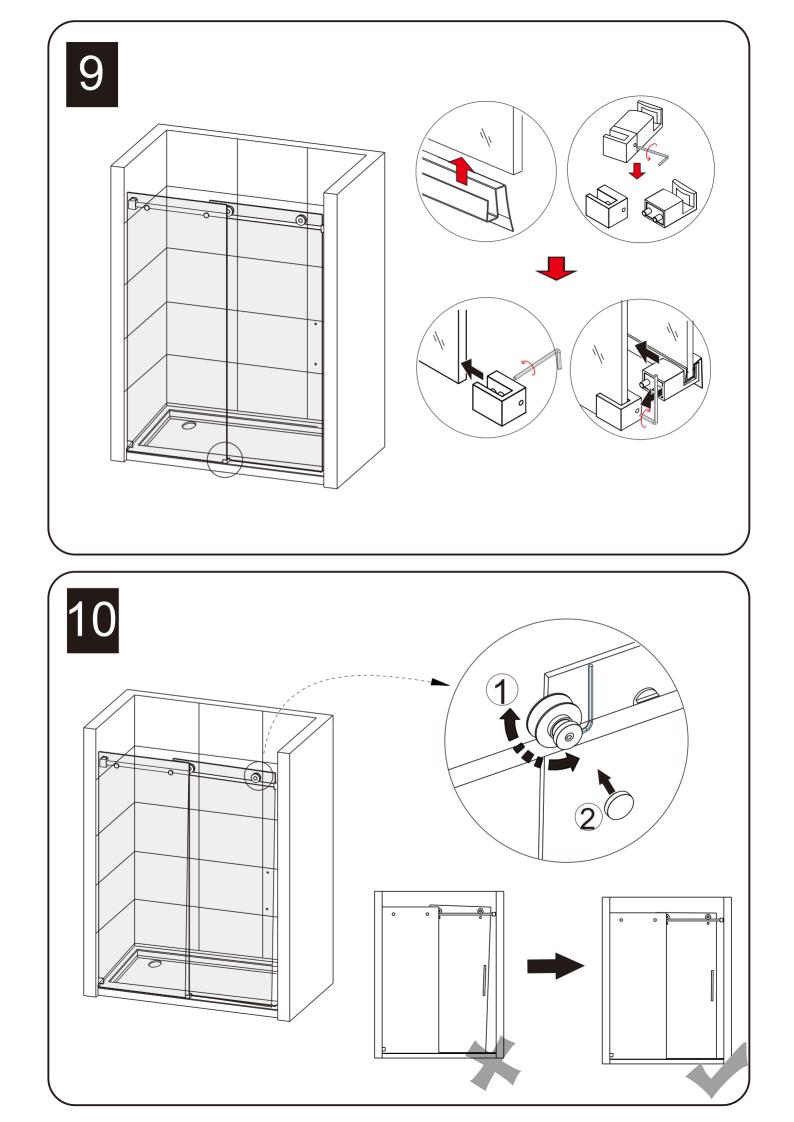

#### INSTALLATION OVER CERAMIC TILES

- If your shower door is to be installed over ceramic tiles, the tiles should lay completely under the wall jamb.
- Silicone should be used to seal the gap where the ceramic tiles meet the fixed panel.

#### NOTICE

- Caulking: no sealant is required inside the shower, unless otherwise stated.
- Some models are equipped with clear sealing gaskets.