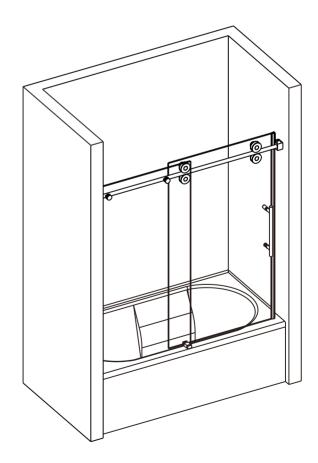

ped with clear sealing gaskets.

#### CARE FOR YOUR SHOWER DOOR

- Never use scouring powder pads or sharp instruments on metal pieces or glass panels.
- An occasional wiping down with a mild soap diluted in water is all that is needed to keep the panels and metal parts looking new.
- We recommend wiping the glass panels with a squeegee after each use.

## **TOOLS REQUIRED**

| SPIRIT LEVEL | POWER DRILL  | PENCIL                              | SILICONE | MALLET         |  |
|--------------|--------------|-------------------------------------|----------|----------------|--|
| TAPE MEASURE | SCREW DRIVER | 6mm&8mm(1/4" & 5/16")<br>DRILL BITS | HACKSAW  | SAFETY GLASSES |  |

 $^{\ast}$  Use a 6mm(1/4") drill bit for ceramic when drilling into ceramic tiles

## **CHOOSE A CONFIGURATION**





## PARTS LISTING



| ITEM | PARTS                        | DIAGRAM  | QTY | ITEM | PARTS            | DIAGRAM                               | QTY |
|------|------------------------------|----------|-----|------|------------------|---------------------------------------|-----|
| 1    | Guide rail bracket           | B        | 2   | 9    | Ø70 Roller       | I I I I I I I I I I I I I I I I I I I | 4   |
| 2    | Track holder for fixed panel | <b>M</b> | 2   | 10   | Screw St5x40     |                                       | 2   |
| 3    | Rail                         | Ô        | 1   | 11   | Wall plugs       | 4                                     | 3   |
| 4    | Fixed panel                  |          | 1   | 12   | Door seal        |                                       | 1   |
| 5