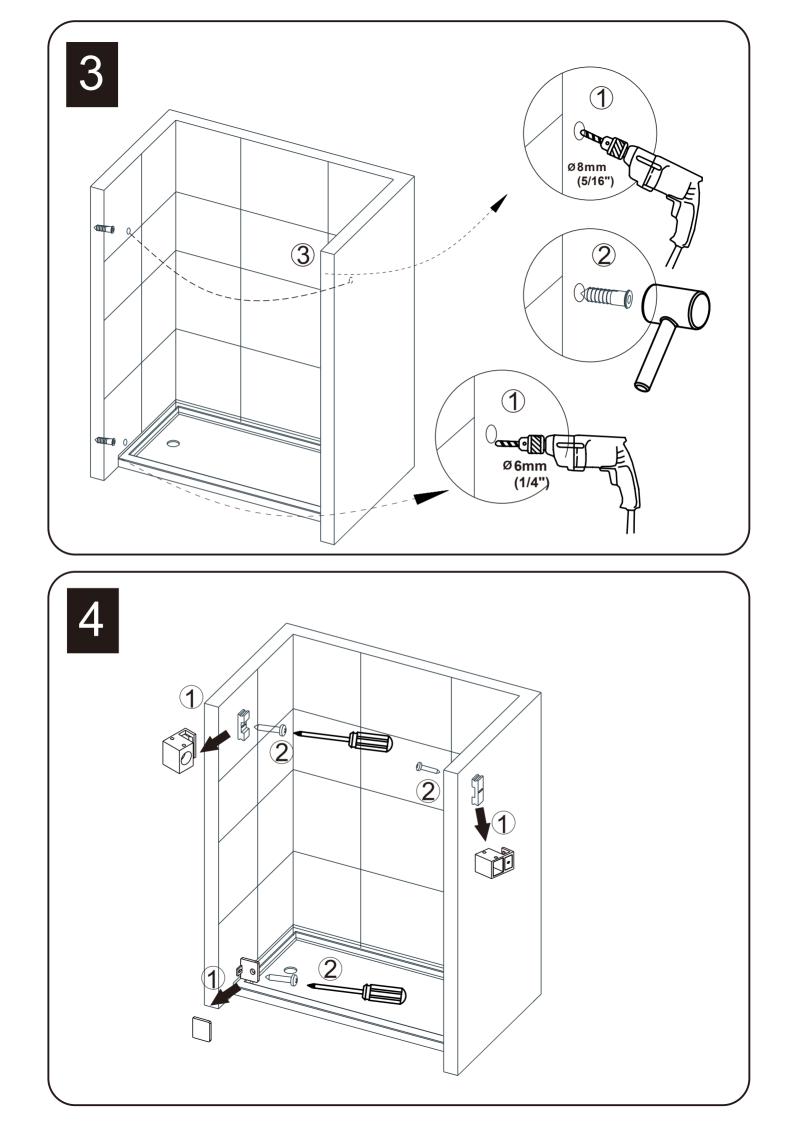

## **TOOLS REQUIRED**

| SPIRIT LEVEL | POWER DRILL  | PENCIL                              | SILICONE | MALLET         |  |
|--------------|--------------|-------------------------------------|----------|----------------|--|
| TAPE MEASURE | SCREW DRIVER | 6mm&8mm(1/4" & 5/16")<br>DRILL BITS | HACKSAW  | SAFETY GLASSES |  |

 $^{\ast}$  Use a 6mm(1/4") drill bit for ceramic when drilling into ceramic tiles