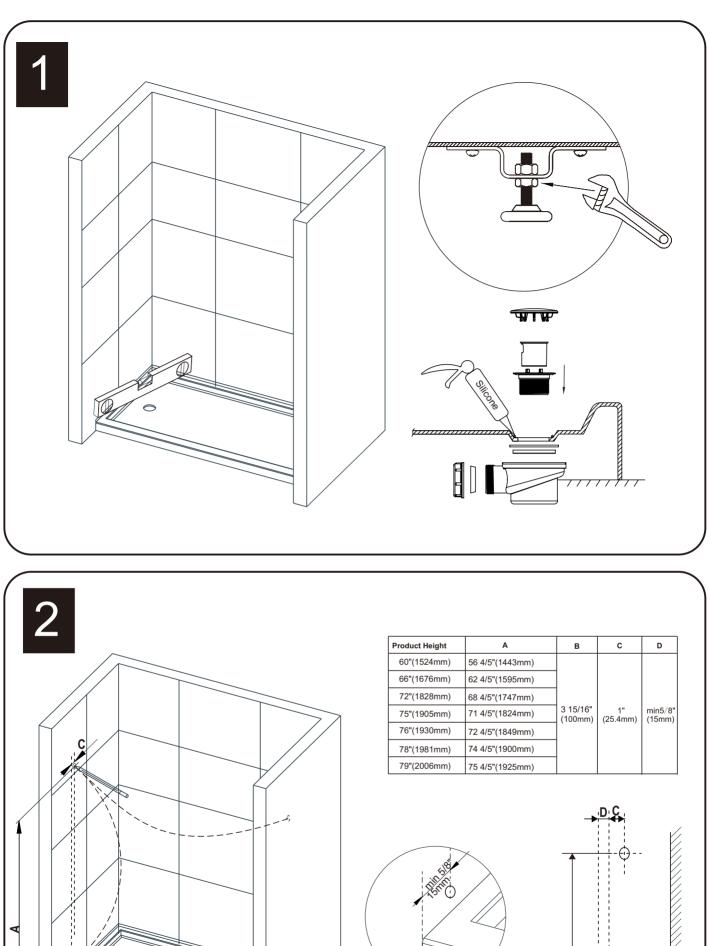

#### INSTALLATION OVER CERAMIC TILES

- If your shower door is to be installed over ceramic tiles, the tiles should lay completely under the wall jamb.
- Silicone should be used to seal the gap where the ceramic tiles meet the fixed panel.

#### NOTICE

- Caulking: no sealant is required inside the shower, unless otherwise stated.
- Some models are equipped with clear sealing gaskets.

 $^{\ast}$  Use a 6mm(1/4") drill bit for ceramic when drilling into ceramic tiles