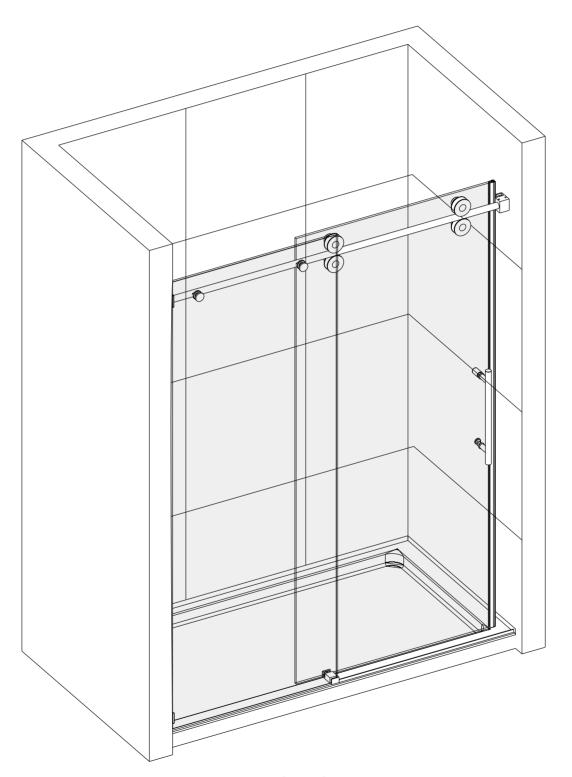

# **INSTRUCTION MANUAL**





### Please keep this manual and product code number for future reference and for ordering replacement parts if necessary.

#### **GENERAL INSTRUCTIONS**

- Read this manual carefully and completely before proceeding.
- It is recommended that you wear safety glasses at all times during the installation.

#### INSTALLATION OVER CERAMIC TILES

- If your shower door is to be installed over ceramic tiles, the tiles should lay completely under the wall jamb.
- Silicone should be used to seal the gap where the ceramic tiles meet the fixed panel.

#### NOTICE

- Caulking: no sealant is required inside the shower, unless otherwise stated.
- Some models are equipped with clear sealing gaskets.

#### CARE FOR YOUR SHOWER DOOR

- Never use scouring powder pads or sharp instruments on metal pieces