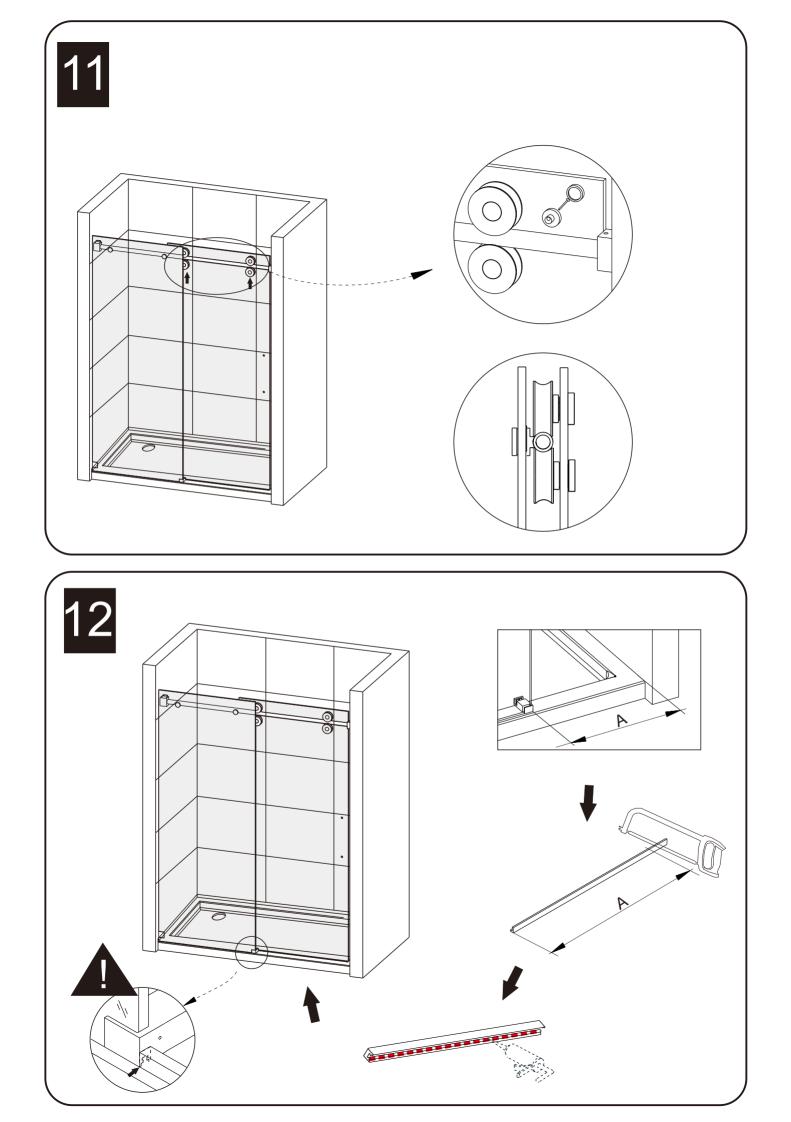

#### INSTALLATION OVER CERAMIC TILES

- If your shower door is to be installed over ceramic tiles, the tiles should lay completely under the wall jamb.
- Silicone should be used to seal the gap where the ceramic tiles meet the fixed panel.

#### NOTICE

- Caulking: no sealant is required inside the shower, unless otherwise stated.
- Some models are equipped with clear sealing gaskets.