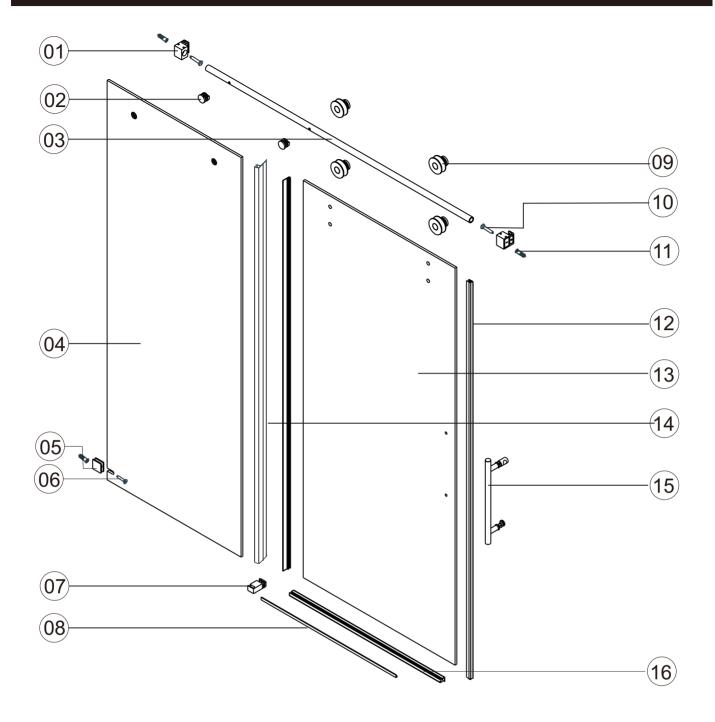

## PARTS LISTING

| ITEM | PARTS                        | DIAGRAM  | QTY | ITEM | PARTS            | DIAGRAM                               | QTY |
|------|------------------------------|----------|-----|------|------------------|---------------------------------------|-----|
| 1    | Guide rail bracket           | B        | 2   | 9    | Ø70 Roller       | I I I I I I I I I I I I I I I I I I I | 4   |
| 2    | Track holder for fixed panel | <b>M</b> | 2   | 10   | Screw St5x40     |                                       | 2   |
| 3    | Rail                         | Ô        | 1   | 11   | Wall plugs       | 4                                     | 3   |
| 4    | Fixed panel                  |          | 1   | 12   | Door seal        |                                       | 1   |
| 5    | Wall mount bracket           | Ĵ        | 1   | 13   | Sliding door     | o<br>o.                               | 1   |
| 6    | Screw St4x30                 |          | 1   | 14   | Handle           |                                       | 1   |
| 7    | Floor guide                  | Ø        | 1   | 15   | Fixed panel seal | Ш                                     | 2   |
| 8    | Anti-splash threshold        | ۶٦       | 1   | 16   | Door seal        | L LI                                  | 1   |