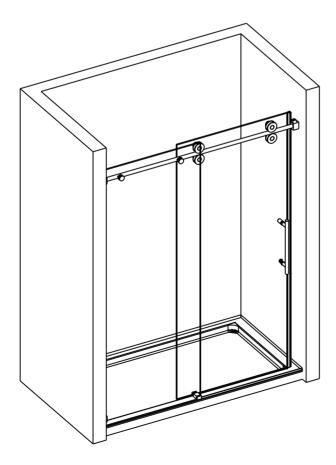

ipped with clear sealing gaskets.

#### CARE FOR YOUR SHOWER DOOR

- Never use scouring powder pads or sharp instruments on metal pieces or glass panels.
- An occasional wiping down with a mild soap diluted in water is all that is needed to keep the panels and metal parts looking new.
- We recommend wiping the glass panels with a squeegee after each use.

## **TOOLS REQUIRED**

| SPIRIT LEVEL | POWER DRILL  | PENCIL                              | SILICONE | MALLET         |  |
|--------------|--------------|-------------------------------------|----------|----------------|--|
| TAPE MEASURE | SCREW DRIVER | 6mm&8mm(1/4" & 5/16")<br>DRILL BITS | HACKSAW  | SAFETY GLASSES |  |

 $^{\ast}$  Use a 6mm(1/4") drill bit for ceramic when drilling into ceramic tiles

## **CHOOSE A CONFIGURATION**





## PARTS LISTING



| ITEM | PARTS                        | DIAGRAM  | QTY | ITEM | PARTS            | DIAGRAM                               | QTY |
|------|------------------------------|----------|-----|------|------------------|---------------------------------------|-----|
| 1    | Guide rail bracket           | B        | 2   | 9    | Ø70 Roller       | I I I I I I I I I I I I I I I I I I I | 4   |
| 2    | Track holder for fixed panel | <b>M</b> | 2   | 10   | Screw St5x40     |                                       | 2   |
| 3    | Rail                         | Ô        | 1   | 11   | Wall plugs       | 4                                     | 3   |
| 4    | Fixed panel                  |          | 1   | 12   | Door seal        |                                       | 1   |
|