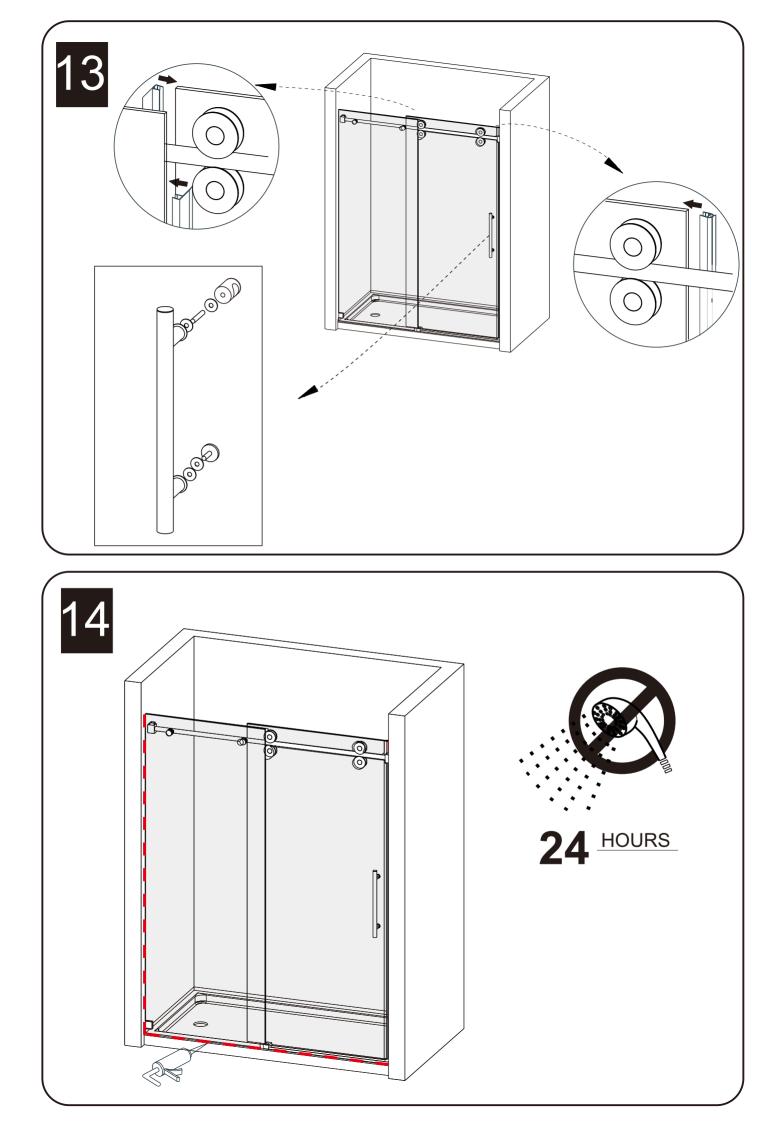

#### CARE FOR YOUR SHOWER DOOR

- Never use scouring powder pads or sharp instruments on metal pieces or glass panels.
- An occasional wiping down with a mild soap diluted in water is all that is needed to keep the panels and metal parts looking new.
- We recommend wiping the glass panels with a squeegee after each use.