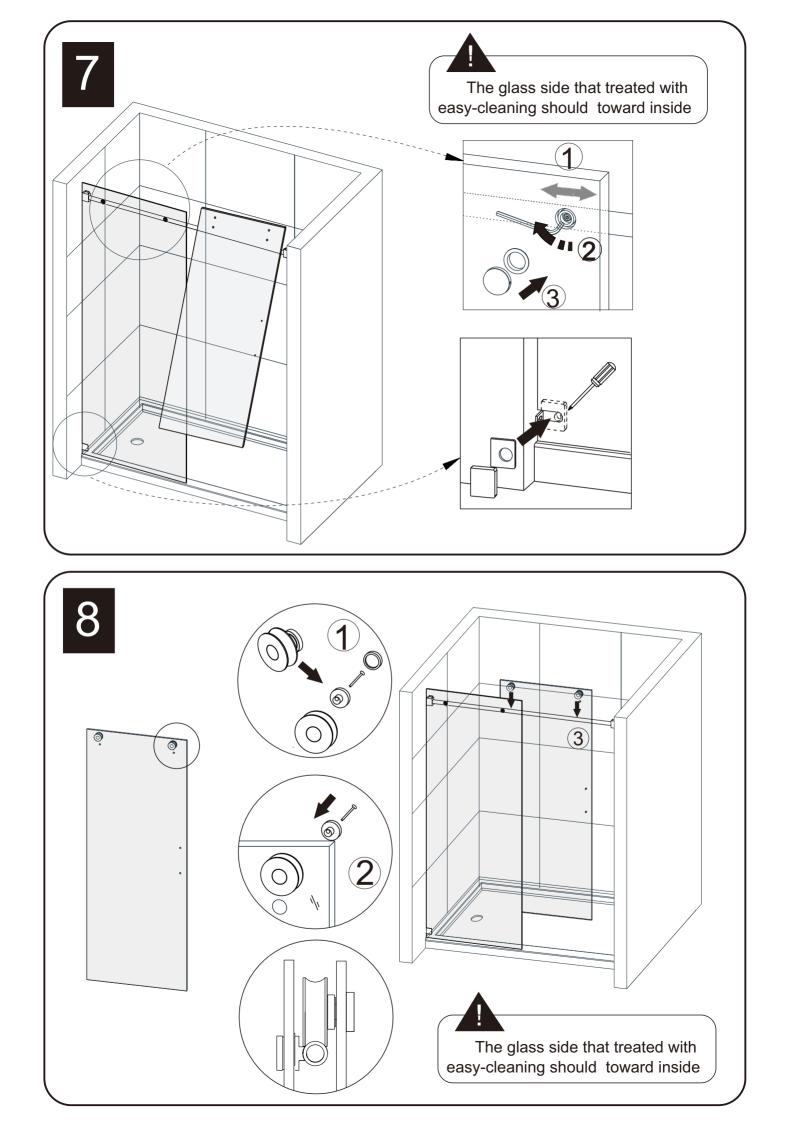

#### INSTALLATION OVER CERAMIC TILES

- If your shower door is to be installed over ceramic tiles, the tiles should lay completely under the wall jamb.
- Silicone should be used to seal the gap where the ceramic tiles meet the fixed panel.

#### NOTICE

- Caulking: no sealant is required inside the shower, unless otherwise stated.
- Some models are equipped with clear sealing gaskets.