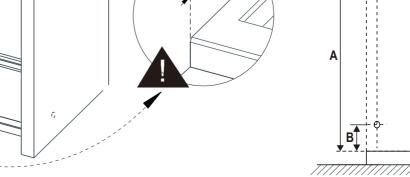

| 2   |
| 3    | Rail                         | Ô        | 1   | 11   | Wall plugs       | 4                                     | 3   |
| 4    | Fixed panel                  |          | 1   | 12   | Door seal        |                                       | 1   |
| 5    | Wall mount bracket           | Ĵ        | 1   | 13   | Sliding door     | o<br>o.                               | 1   |
| 6    | Screw St4x30                 |          | 1   | 14   | Handle           |                                       | 1   |
| 7    | Floor guide                  | Ø        | 1   | 15   | Fixed panel seal | Ш                                     | 2   |
| 8    | Anti-splash threshold        | ۶٦       | 1   | 16   | Door seal        | L LI                                  | 1   |