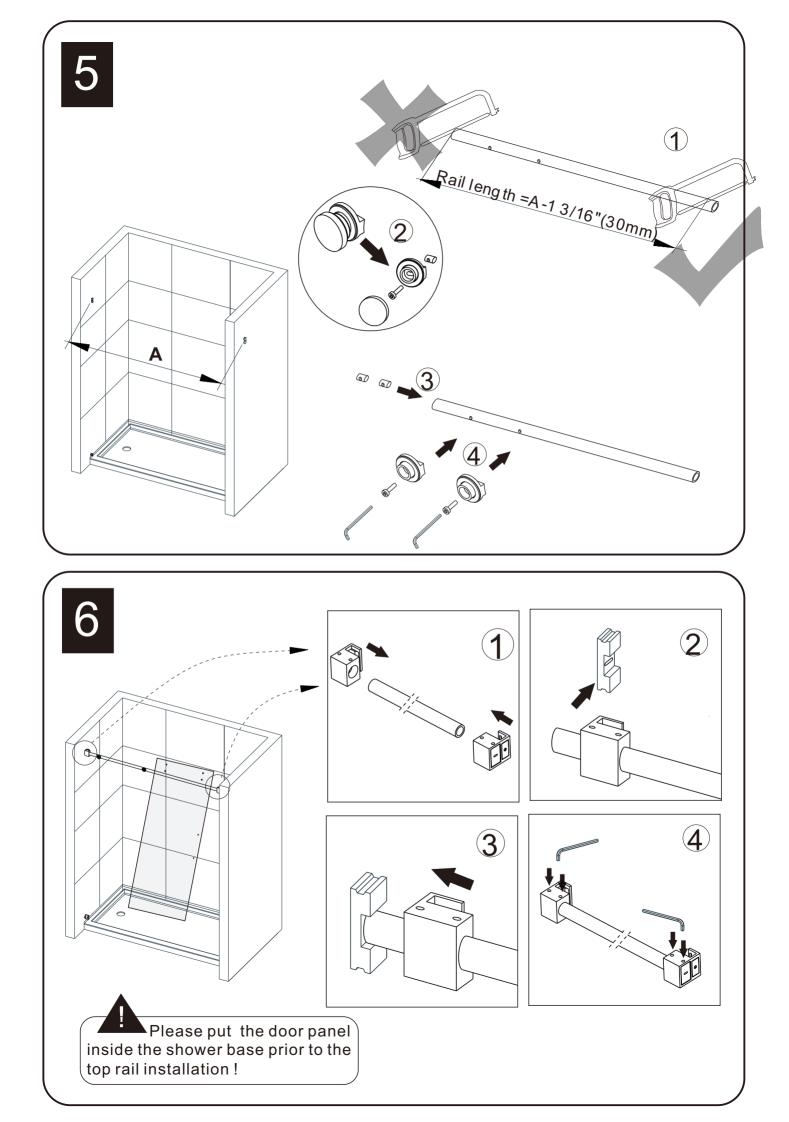

## PARTS LISTING

| ITEM | PARTS                        | DIAGRAM  | QTY | ITEM | PARTS            | DIAGRAM                               | QTY |
|------|------------------------------|----------|-----|------|------------------|---------------------------------------|-----|
| 1    | Guide rail bracket           | B        | 2   | 9    | Ø70 Roller       | I I I I I I I I I I I I I I I I I I I | 4   |
| 2    | Track holder for fixed panel | <b>M</b> | 2   | 10   | Screw St5x40     |                                       | 2   |
| 3    | Rail                         | Ô        | 1   | 11   | Wall plugs       | 4                                     | 3   |
| 4    | Fixed panel                  |          | 1   | 12   | Door seal        |                                       | 1   |
| 5    | Wall mount bracket           | Ĵ        | 1   | 13   | Sliding door     | o<br>o.                               | 1   |
| 6    | Screw St4x30                 |          | 1   | 14   | Handle           |                                       | 1   |
| 7    | Floor guide                  | Ø        | 1   | 15   | Fixed panel seal | Ш                                     | 2   |
| 8    | Anti-splash threshold        | ۶٦       | 1   | 16   | Door seal        | L LI                                  | 1   |